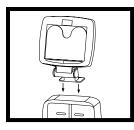

Auf dem hinteren oberen Ende des Spenders fest andrücken

- . Rengör installationsytan med en alkoholfuktad duk och låt ytan torka i 60 sekunder
- Öppna dispensern genom att trycka på knappen längst ner

3. Skala av installationstejpens baksida

 Tryck fast ordentligt på dispenserns bakre övre del.