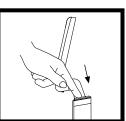

- Limpe a superfície de instalação com um pano com álcool e permita que a superfície seque por 60 segundos.
- 2. Abra o dispensador pressionando o botão na parte inferior
- 3. Descole a fita de instalação

- Maak het installatie-oppervlak schoon met een alcoholdoekje en laat het oppervlak 60 seconden drogen
- Open de doseermachine door op het knopje onderaan te drukken
- 3. Verwijder de backing van de installatie-tape
  - ) Pruk deze stevig op zijn plaats b n de achterkant van de doseerr
- Druk deze stevig op zijn plaats bovenaan op de achterkant van de doseermachine.

- 1. Pulire la superficie su cui avverrà l'installazione, usando un panno imbevuto di alcol. Lasciar asciugare per 60 secondi.
- 2. Aprire l'erogatore premendo il pulsante sul fondo.

3. Togliere dall'appoggio il nastro di installazione.

- . Rengör installationsytan med en alkoholfuktad duk och låt ytan torka i 60 sekunder
- Öppna dispensern genom att trycka på knappen längst ner

3. Skala av installationstejpens baksida

 Tryck fast ordentligt på dispenserns bakre övre del.