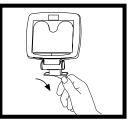

- Limpe a superfície de instalação com um pano com álcool e permita que a superfície seque por 60 segundos.
- 2. Abra o dispensador pressionando o botão na parte inferior
- 3. Descole a fita de instalação

## **MESSENGER<sup>™</sup> Installation / MESSENGER<sup>™</sup> Installatie / MESSENGER<sup>™</sup> Installazione / MESSENGER<sup>™</sup> Installation**

- Die Installationsoberfläche mit einem in Alkohol getränkten Tuch reinigen und 60 Sekunden lang trocknen lassen
- . Spender durch Drücken der Taste am unteren Ende öffnen

- Maak het installatie-oppervlak schoon met een alcoholdoekje en laat het oppervlak 60 seconden drogen
- Open de doseermachine door op het knopje onderaan te drukken
- 3. Verwijder de backing van de installatie-tape
  - ) Pruk deze stevig op zijn plaats b n de achterkant van de doseerr
- Druk deze stevig op zijn plaats bovenaan op de achterkant van de doseermachine.

- 1. Pulire la superficie su cui avverrà l'installazione, usando un panno imbevuto di alcol. Lasciar asciugare per 60 secondi.
- 2. Aprire l'erogatore premendo il pulsante sul fondo.

3. Togliere dall'appoggio il nastro di installazione.

- . Rengör installationsytan med en alkoholfuktad duk och låt ytan torka i 60 sekunder
- Öppna dispensern genom att trycka på knappen längst ner

3. Skala av installationstejpens baksida

 Tryck fast ordentligt på dispenserns bakre övre del.