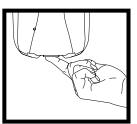

- Limpe a superfície de instalação com um pano com álcool e permita que a superfície seque por 60 segundos.
- 2. Abra o dispensador pressionando o botão na parte inferior
- 3. Descole a fita de instalação