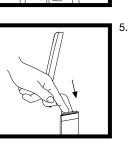

- 1. Pulire la superficie su cui avverrà l'installazione, usando un panno imbevuto di alcol. Lasciar asciugare per 60 secondi.
- 2. Aprire l'erogatore premendo il pulsante sul fondo.

3. Togliere dall'appoggio il nastro di installazione.

5. Premere saldamente per 15 secondi.