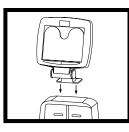

### **Trocando a Mensagem**

- Esta unidade aceita um crachá padrão 3" x 4" e porta-crachá disponível na maioria das lojas de produtos para escritório
- 2. Usar o porta-crachá plástico protege a mensagem e a mantém limpa e com longa duração
- 3. Para mudar a mensagem, remova a mensagem e o porta-crachá da parte de trás da unidade
- 4. Recologue a mensagem no porta-crachá e o deslize de volta para a parte de trás da unidade

# Änderung der Nachricht:

- Mit diesem Gerät kann ein standardmäßiges Namensschild und Halterung mit den Maßen 3"x4" verwendet werden und wird von vielen Lieferanten für Bürobedarf angeboten
- 2. Durch die Namensschildhalterung wird die Nachricht geschützt und sieht länger sauber und frisch aus
- Um die Nachricht zu ändern, Nachricht und Halterung von der Rückseite des Gerätes entfernen
- 4. Nachricht in der Namensschildhalterung austauschen und Halterung an die Rückseite des Gerätes zurückschieben

Druk stevig gedurende 15 sec

**Boodschap veranderen** 

- . Deze machine accepteert een standaard 7,5 cm x 10 cm naamkaartje en naamkaartjehouder, verkrijgbaar in de meeste kantoorbenodigdhedenzaken
- 2. Het gebruik van de plastic naamkaartjehouder beschermt de boodschap en zal het er langer schoon en fris doen uitzien
- Om de boodschap te veranderen, verwijder de boodschap en de naamkaartjehouder van de achterkant van de machine
- Vervang de boodschap in de naamkaartjehouder en schuif de houder weer op zijn plaats aan de achterkant van de machine

#### Modifica del messaggio:

- Questa unità accoglie può contenere una targhetta standard per il nome 3"x4" (7,62 x 10,16 cm) e il portaetichetta per il nome disponibile presso la maggior parte dei rivenditori di forniture per ufficio
- L'uso del portaetichetta in plastica per il nome protegge il messaggio e ne conserva più a lungo la pulizia e l'aspetto
- 3. Per cambiare il messaggio, togliere il messaggio e il portaetichetta per il nome dal retro dell'unità.
- 4. Sostituire il messaggio nel portaetichetta per il nome e far scorrere il portaetichetta in sede dal retro dell'unità.

#### Byta meddelande:

- En namnskylt och en namnskyltshållare i standardstorleken 3 x 4 tum passar på enheten och kan köpas av de flesta leverantörerna av kontorsmateriel
- 2. Om namnskyltshållaren i plast används skyddas meddelandet mot smuts och den håller det rent och fräscht längre
- Om du vill byta meddelande lossar du meddelandet och namnskyltshållaren från enhetens baksida
- Byt meddelandet i namnskyltshållaren och skjut hållaren på plats från baksidan av enheten