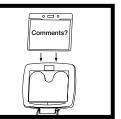

### **Trocando a Mensagem**

- Esta unidade aceita um crachá padrão 3" x 4" e porta-crachá disponível na maioria das lojas de produtos para escritório
- 2. Usar o porta-crachá plástico protege a mensagem e a mantém limpa e com longa duração
- 3. Para mudar a mensagem, remova a mensagem e o porta-crachá da parte de trás da unidade
- 4. Recologue a mensagem no porta-crachá e o deslize de volta para a parte de trás da unidade