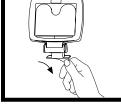

- Limpe a superfície de instalação com um pano com álcool e permita que a superfície seque por 60 segundos.
- 2. Abra o dispensador pressionando o botão na parte inferior
- 3. Descole a fita de instalação

- Pressione-a firmemente na posição na porção superior traseira do dispensador.
- Pressione firmemente por 15 seg