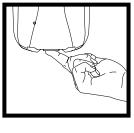

- Pressione-a firmemente na posição na porção superior traseira do dispensador.
- Pressione firmemente por 15 seg

Auf dem hinteren oberen Ende des Spenders fest andrücken

- . Rengör installationsytan med en alkoholfuktad duk och låt ytan torka i 60 sekunder
- Öppna dispensern genom att trycka på knappen längst ner

3. Skala av installationstejpens baksida

 Tryck fast ordentligt på dispenserns bakre övre del.