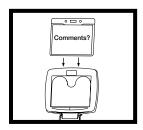

### **Trocando a Mensagem**

- Esta unidade aceita um crachá padrão 3" x 4" e porta-crachá disponível na maioria das lojas de produtos para escritório
- 2. Usar o porta-crachá plástico protege a mensagem e a mantém limpa e com longa duração
- 3. Para mudar a mensagem, remova a mensagem e o porta-crachá da parte de trás da unidade
- 4. Recologue a mensagem no porta-crachá e o deslize de volta para a parte de trás da unidade

# Änderung der Nachricht:

- Mit diesem Gerät kann ein standardmäßiges Namensschild und Halterung mit den Maßen 3"x4" verwendet werden und wird von vielen Lieferanten für Bürobedarf angeboten
- 2. Durch die Namensschildhalterung wird die Nachricht geschützt und sieht länger sauber und frisch aus
- Um die Nachricht zu ändern, Nachricht und Halterung von der Rückseite des Gerätes entfernen
- 4. Nachricht in der Namensschildhalterung austauschen und Halterung an die Rückseite des Gerätes zurückschieben

Druk stevig gedurende 15 sec

**Boodschap veranderen** 

- . Deze machine accepteert een standaard 7,5 cm x 10 cm naamkaartje en naamkaartjehouder, verkrijgbaar in de meeste kantoorbenodigdhedenzaken
- 2. Het gebruik van de plastic naamkaartjehouder beschermt de boodschap en zal het er langer schoon en fris doen uitzien
- Om de boodschap te veranderen, verwijder de boodschap en de naamkaartjehouder van de achterkant van de machine
- Vervang de boodschap in de naamkaartjehouder en schuif de houder weer op zijn plaats aan de achterkant van de machine

#### Modifica del messaggio:

- Questa unità accoglie può contenere una targhetta standard per il nome 3"x4" (7,62 x 10,16 cm) e il portaetichetta per il nome disponibile presso la maggior parte dei rivenditori di forniture per ufficio
- L'uso del portaetichetta in plastica per il nome protegge il messaggio e ne conserva più a lungo la pulizia e l'aspetto
- 3. Per cambiare il messaggio, togliere il messaggio e il portaetichetta per il nome dal retro dell'unità.
- 4. Sostituire il messaggio nel portaetichetta per il nome e far scorrere il portaetichetta in sede dal retro dell'unità.

#### Byta meddelande:

- En namnskylt och en namnskyltshållare i standardstorleken 3 x 4 tum passar på enheten och kan köpas av de flesta leverantörerna av kontorsmateriel
- 2. Om namnskyltshållaren i plast används skyddas meddelandet mot smuts och den håller det rent och fräscht längre
- Om du vill byta meddelande lossar du meddelandet och namnskyltshållaren från enhetens baksida
- Byt meddelandet i namnskyltshållaren och skjut hållaren på plats från baksidan av enheten