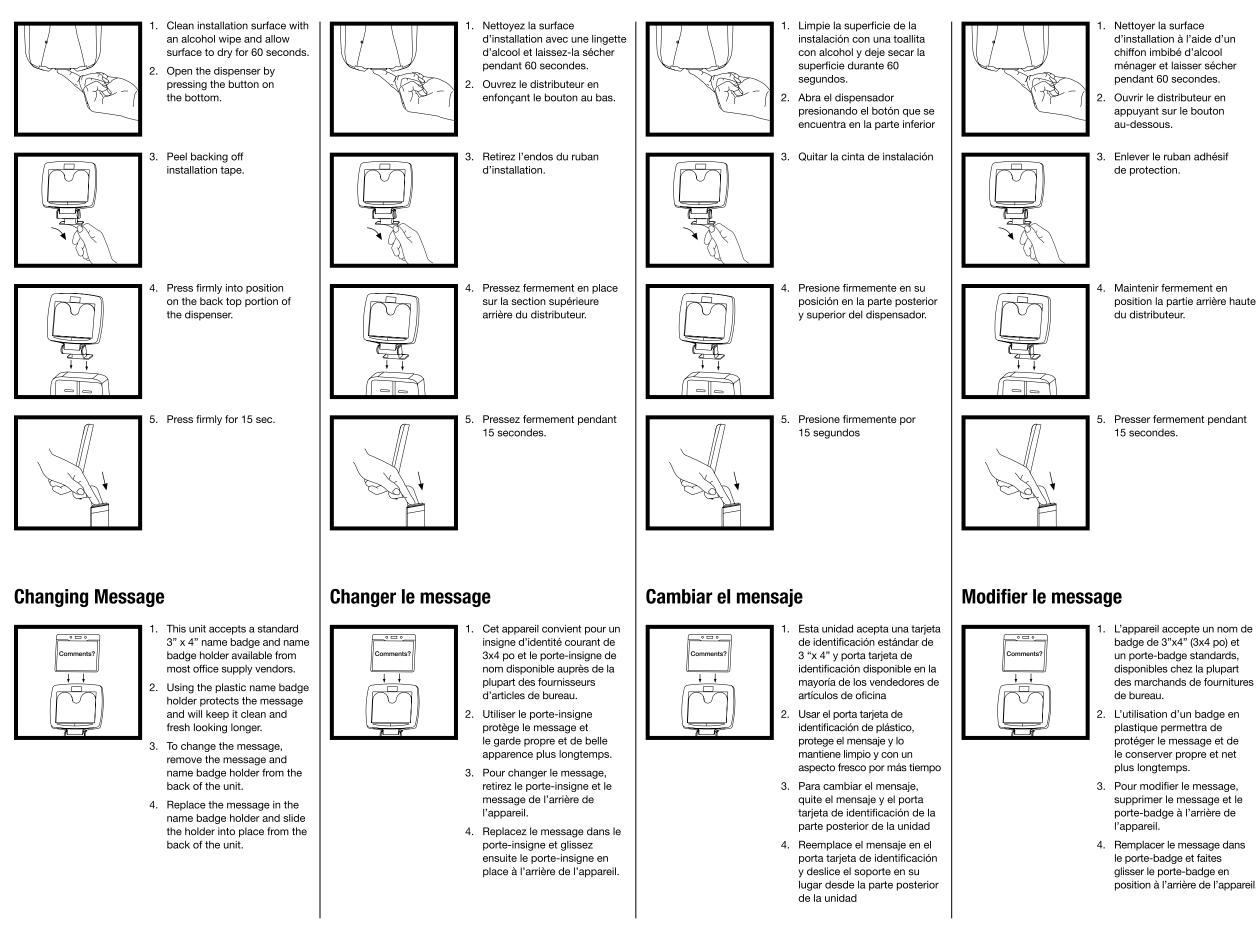

- Limpe a superfície de instalação com um pano com álcool e permita que a superfície seque por 60 segundos.
- 2. Abra o dispensador pressionando o botão na parte inferior
- 3. Descole a fita de instalação