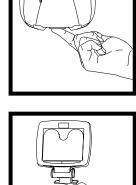

- Limpe a superfície de instalação com um pano com álcool e permita que a superfície seque por 60 segundos.
- 2. Abra o dispensador pressionando o botão na parte inferior
- 3. Descole a fita de instalação

- Pressione-a firmemente na posição na porção superior traseira do dispensador.
- Pressione firmemente por 15 seg