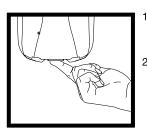

- Pressione-a firmemente na posição na porção superior traseira do dispensador.
- Pressione firmemente por 15 seg

5. Premere saldamente per 15 secondi.

- 5. Irych
- 5. Tryck hårt i 15 sekunder