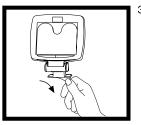

- Pressione-a firmemente na posição na porção superior traseira do dispensador.
- Pressione firmemente por 15 seg

Auf dem hinteren oberen Ende des Spenders fest andrücken