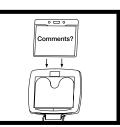

### **Trocando a Mensagem**

- Esta unidade aceita um crachá padrão 3" x 4" e porta-crachá disponível na maioria das lojas de produtos para escritório
- 2. Usar o porta-crachá plástico protege a mensagem e a mantém limpa e com longa duração
- 3. Para mudar a mensagem, remova a mensagem e o porta-crachá da parte de trás da unidade
- 4. Recologue a mensagem no porta-crachá e o deslize de volta para a parte de trás da unidade

# Änderung der Nachricht:

- Mit diesem Gerät kann ein standardmäßiges Namensschild und Halterung mit den Maßen 3"x4" verwendet werden und wird von vielen Lieferanten für Bürobedarf angeboten
- 2. Durch die Namensschildhalterung wird die Nachricht geschützt und sieht länger sauber und frisch aus
- Um die Nachricht zu ändern, Nachricht und Halterung von der Rückseite des Gerätes entfernen
- 4. Nachricht in der Namensschildhalterung austauschen und Halterung an die Rückseite des Gerätes zurückschieben

Druk stevig gedurende 15 sec

**Boodschap veranderen** 

- . Deze machine accepteert een standaard 7,5 cm x 10 cm naamkaartje en naamkaartjehouder, verkrijgbaar in de meeste kantoorbenodigdhedenzaken
- 2. Het gebruik van de plastic naamkaartjehouder beschermt de boodschap en zal het er langer schoon en fris doen uitzien
- Om de boodschap te veranderen, verwijder de boodschap en de naamkaartjehouder van de achterkant van de machine
- Vervang de boodschap in de naamkaartjehouder en schuif de houder weer op zijn plaats aan de achterkant van de machine

#### Modifica del messaggio:

- Questa unità accoglie può contenere una targhetta standard per il nome 3"x4" (7,62 x 10,16 cm) e il portaetichetta per il nome disponibile presso la maggior parte dei rivenditori di forniture per ufficio
- L'uso del portaetichetta in plastica per il nome protegge il messaggio e ne conserva più a lungo la pulizia e l'aspetto
- 3. Per cambiare il messaggio, togliere il messaggio e il portaetichetta per il nome dal retro dell'unità.
- 4. Sostituire il messaggio nel portaetichetta per il nome e far scorrere il portaetichetta in sede dal retro dell'unità.

#### Byta meddelande:

- En namnskylt och en namnskyltshållare i standardstorleken 3 x 4 tum passar på enheten och kan köpas av de flesta leverantörerna av kontorsmateriel
- 2. Om namnskyltshållaren i plast används skyddas meddelandet mot smuts och den håller det rent och fräscht längre
- Om du vill byta meddelande lossar du meddelandet och namnskyltshållaren från enhetens baksida
- Byt meddelandet i namnskyltshållaren och skjut hållaren på plats från baksidan av enheten