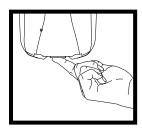

- Pressione-a firmemente na posição na porção superior traseira do dispensador.
- Pressione firmemente por 15 seg

Auf dem hinteren oberen Ende des Spenders fest andrücken

Druk stevig gedurende 15 sec

**Boodschap veranderen** 

- . Deze machine accepteert een standaard 7,5 cm x 10 cm naamkaartje en naamkaartjehouder, verkrijgbaar in de meeste kantoorbenodigdhedenzaken
- 2. Het gebruik van de plastic naamkaartjehouder beschermt de boodschap en zal het er langer schoon en fris doen uitzien
- Om de boodschap te veranderen, verwijder de boodschap en de naamkaartjehouder van de achterkant van de machine
- Vervang de boodschap in de naamkaartjehouder en schuif de houder weer op zijn plaats aan de achterkant van de machine

5. Premere saldamente per 15 secondi.

- . Rengör installationsytan med en alkoholfuktad duk och låt ytan torka i 60 sekunder
- Öppna dispensern genom att trycka på knappen längst ner

3. Skala av installationstejpens baksida

 Tryck fast ordentligt på dispenserns bakre övre del.

- 5. Irych
- 5. Tryck hårt i 15 sekunder