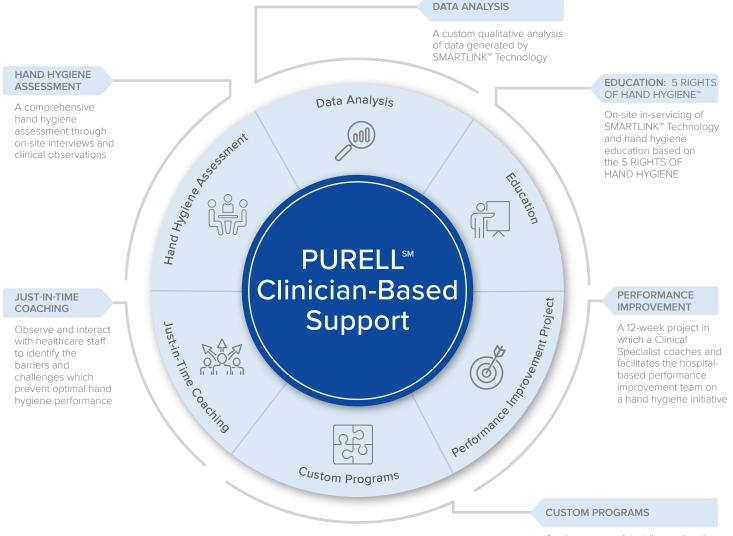

A Clinical Specialist can:

- Provide a comprehensive hand hygiene program assessment through on-site interviews and clinical observations
- Assist in setting hand hygiene goals and creating custom programs to help meet them
- Coach and facilitate a hospital-based performance improvement team
- Deliver a qualitative assessment of the data gathered by SMARTLINK<sup>™</sup> Technology
- Observe and interact with staff to identify the barriers to hand hygiene
- Provide on-site support of the SMARTLINK Technologies and educate staff on the 5 RIGHTS OF HAND HYGIENE™
- Helps you meet Leapfrog Hospital Survey requirements

## **Advance Your Hand Hygiene Performance**

Get support that bridges clinical expertise with innovative technology to help reach hand hygiene goals. With PURELL<sup>SM</sup> Clinician-Based Support, our Clinical Specialist will help you identify, plan, and execute hand hygiene initiatives through the following approaches:

PURELL<sup>™</sup> Clinician-Based Support bridges clinical expertise, education, and PURELL SMARTLINK<sup>™</sup> monitoring technology to advance hand hygiene performance and help meet requirements for the **LEAPFROG HOSPITAL SURVEY**  A unique approach to tailor services in a manner designed to achieve set goals