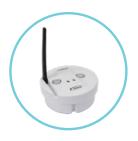

#### **Activity Counter**

Tracks entries and exits in patient rooms and monitored areas