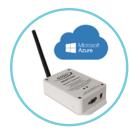

#### **Network Gateway**

Receives captured events and opportunities and sends data through the Microsoft Azure Cloud

Converts near real-time data into actionable reports and visual displays