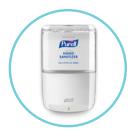

## PURELL SMARTLINK Dispensers

Capture soap and sanitizer dispenser activations