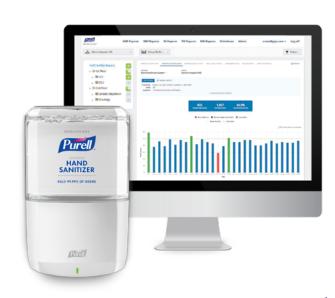

### PURELL SMARTLINK™ Activity Monitoring System

Perform group-level monitoring with 24/7 data collection, using room sensors that count all activity in and out of patient areas. Data includes healthcare personnel, doctors, patients, and visitors to help form big-picture analysis.

- Automatically track soap and sanitizer events and opportunities at entry and exit points in a monitored area
- Capture robust, accurate, and actionable data for immediate feedback and effective interventions
- Access data in easy-to-use, customizable reports that graphically display performance metrics for staff and leadership
- Combine with PURELL<sup>SM</sup> Clinician-Based Support to provide customized plans and unbiased assessments of your hand hygiene program
- Use with PURELL SMARTLINK™ Service Alerts to help decrease product waste, improve operational efficiency, and ensure product availability
- Helps you meet Leapfrog Hospital Survey requirements

#### **How It Works**

The PURELL SMARTLINK™ Activity Monitoring System uses proprietary technology to communicate with our smart, industry-leading dispensers and patient room activity counters. Battery-powered sensors featuring wireless technology reduce installation complexity.