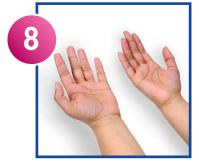

## How to Sanitize



Take one pump of product.



Rub hands palm to palm.



Rub right palm over top of left hand with interlaced fingers. Repeat with left palm over top of right hand.



Rub palms together with fingers interlaced.



Rub backs of fingers to opposing palms with fingers interlocked.



Rotate rubbing the left thumb clasped in the right palm. Repeat with right thumb clasped in the left palm.



Rotate rubbing backwards and forwards with clasped fingers of your right hand in your left palm. Repeat with fingers of your left hand in your right palm.



Once your hands are dry they are safe to care for patients.

## The total process should take approximately 20 seconds.