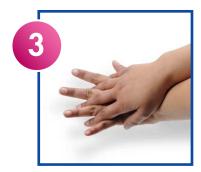

## How to Sanitize

Take one pump of product.

Rub hands palm to palm.

Rub right palm over top of left hand with interlaced fingers. Repeat with left palm over top of right hand.

Rub palms together with fingers interlaced.

Rub backs of fingers to opposing palms with fingers interlocked.

Rotate rubbing the left thumb clasped in the right palm. Repeat with right thumb clasped in the left palm.

Rotate rubbing backwards and forwards with clasped fingers of your right hand in your left palm. Repeat with fingers of your left hand in your right palm.