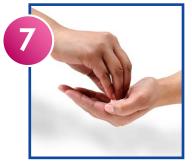

Rub backs of fingers to opposing palms with fingers interlocked.

Rotate rubbing the left thumb clasped in the right palm. Repeat with right thumb clasped in the left palm.

Rotate rubbing backwards and forwards with clasped fingers of your right hand in your left palm. Repeat with fingers of your left hand in your right palm.