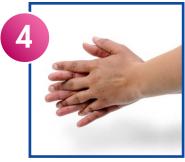

Rub backs of fingers to opposing palms with fingers interlocked.

Rotate rubbing the left thumb clasped in the right palm. Repeat with right thumb clasped in the left palm.

Rotate rubbing backwards and forwards with clasped fingers of your right hand in your left palm. Repeat with fingers of your left hand in your right palm.