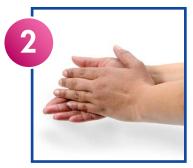

## How to Sanitize

Take one pump of product.

Rub hands palm to palm.

Rub right palm over top of left hand with interlaced fingers. Repeat with left palm over top of right hand.

Rub palms together with fingers interlaced.