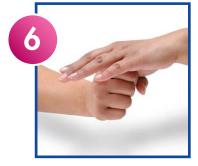

Rub backs of fingers to opposing palms with fingers interlocked.

Rotate rubbing the left thumb clasped in the right palm. Repeat with right thumb clasped in the left palm.

Rotate rubbing backwards and forwards with clasped fingers of your right hand in your left palm. Repeat with fingers of your left hand in your right palm.