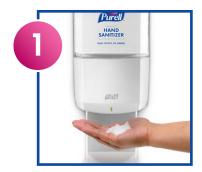

## How to Sanitize

Take one pump of product.

Rub hands palm to palm.

Rub right palm over top of left hand with interlaced fingers. Repeat with left palm over top of right hand.

Rub palms together with fingers interlaced.